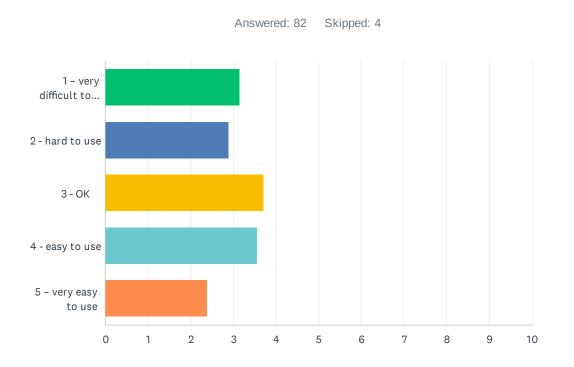

## Q3 How would you rate user experience of St. Clement homepage? On a scale of 1-5.

|                           | 1      | 2      | 3      | 4      | 5      | TOTAL | SCORE |
|---------------------------|--------|--------|--------|--------|--------|-------|-------|
| 1 – very difficult to use | 45.00% | 5.00%  | 5.00%  | 10.00% | 35.00% |       |       |
|                           | 9      | 1      | 1      | 2      | 7      | 20    | 3.15  |
| 2 - hard to use           | 4.35%  | 34.78% | 21.74% | 26.09% | 13.04% |       |       |
|                           | 1      | 8      | 5      | 6      | 3      | 23    | 2.91  |
| 3 - OK                    | 34.88% | 11.63% | 46.51% | 4.65%  | 2.33%  |       |       |
|                           | 15     | 5      | 20     | 2      | 1      | 43    | 3.72  |
| 4 - easy to use           | 43.90% | 12.20% | 2.44%  | 39.02% | 2.44%  |       |       |
|                           | 18     | 5      | 1      | 16     | 1      | 41    | 3.56  |
| 5 – very easy to use      | 20.59% | 8.82%  | 11.76% | 5.88%  | 52.94% |       |       |
|                           | 7      | 3      | 4      | 2      | 18     | 34    | 2.38  |