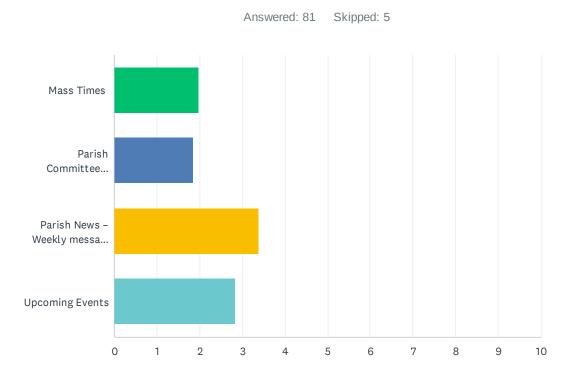

## Q2 Please rank from the most useful to least useful information you look for on the parish homepage.

|                                               | 1            | 2            | 3            | 4            | TOTAL | SCORE |
|-----------------------------------------------|--------------|--------------|--------------|--------------|-------|-------|
| Mass Times                                    | 22.67%<br>17 | 10.67%<br>8  | 9.33%<br>7   | 57.33%<br>43 | 75    | 1.99  |
| Parish Committee information                  | 0.00%        | 14.86%<br>11 | 55.41%<br>41 | 29.73%<br>22 | 74    | 1.85  |
| Parish News – Weekly message from Fr. Workman | 60.76%<br>48 | 21.52%<br>17 | 13.92%<br>11 | 3.80%        | 79    | 3.39  |
| Upcoming Events                               | 18.67%<br>14 | 54.67%<br>41 | 18.67%<br>14 | 8.00%<br>6   | 75    | 2.84  |